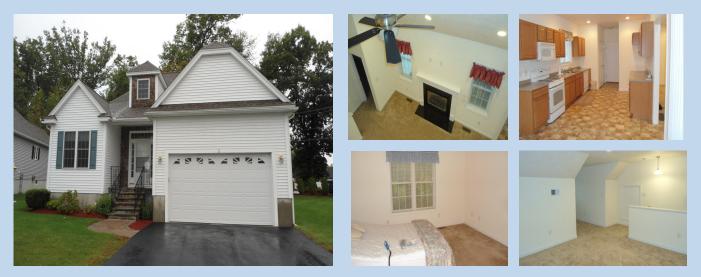

## \$166,000

2 Rebecca Way | Methuen | MA | 01844

Built in 2009 corner single family house in a newer age restricted community. 2 bedrooms, large loft, 2 full bath. First floor to include large living room with gas fireplace, dining room and kitchen opening to a deck. MBR with large bath and WI closet. Second bedroom with close bath Tons of closets. 2 car attached garage. AC. Large basement that for additional storage. Home is vacant. Maximum income guidelines are: Family of 1— \$46,100; 2– \$52,650; . Must be qualified and pre approved. Application required. VA and FHA loans are N/A